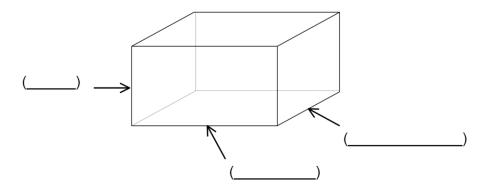

## Mathematics 1201 Journal Entry 1 Right Rectangular Prism

- A) Label the figure above using length(I), width(w) and height(h).
- B) Draw and label a net for the above right rectangular prism.

| C) How many faces does a right rectangular prism have?                                 |
|----------------------------------------------------------------------------------------|
|                                                                                        |
| D) What is the relationship between :                                                  |
| i) the Top and Bottom.                                                                 |
| ii) the Ends.                                                                          |
| iii) the Sides.                                                                        |
| E) Write a formula to find the <b>Surface Area (SA)</b> for a right rectangular prism. |
| F) Write a formula to find the <b>Volume (V)</b> of a right rectangular prism.         |